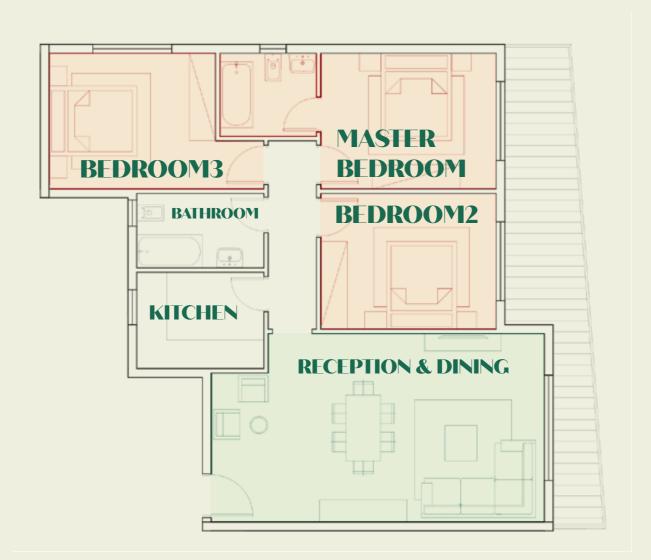

### 3 BEDROOMS

Starting from 150M2

Starting from 260M2

©2024

A RESDENTIALPROJECT (IN HEART OF ZAYED CITY)