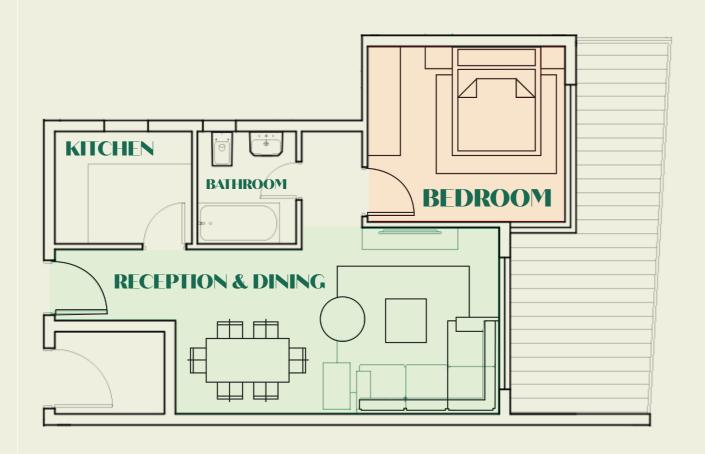

### 1 BEDROOM

Sterting from 78M2

### 2 BEDROOMS

Starting from 105M2

THE

### 3 BEDROOMS

Starting from 150M2

Starting from 260M2

©2024

A RESDENTIALPROJECT (IN HEART OF ZAYED CITY)