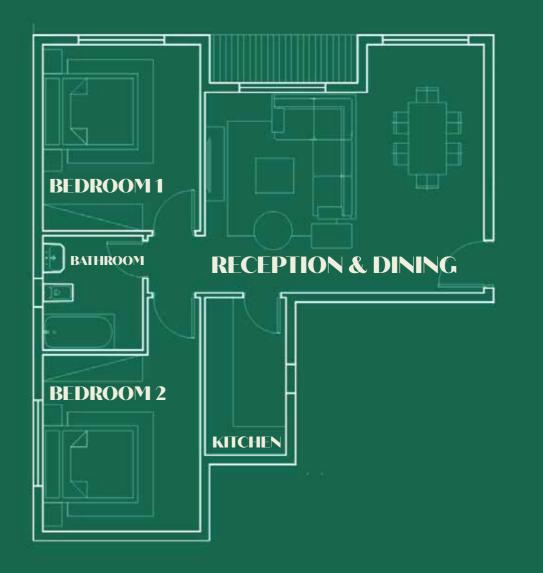

3237+HW First Al Sheikh Zayed

10 Minutes From

Smart Villages Development and Management Company

1 Minute From El-Nozha Street

10 Minutes From New Zayed





### THE ARCHITECTURE



Engineer Raif Fahmy has more than thirty-five years of field experience working on multiple projects inside and outside Egypt. He is currently considered one of Egypt's most experienced and skilled architects and up-to-date with the latest construction and design methods He has worked on many projects with a good reputation and notable success.

Awerd Winning Designer - Raif Fahmy









### THE MASTERPLAN













Clubhouse



Greenery Landscape



Health Club



Yoga Area



Commercial Hub



Padel courts















THE

### 1 BEDROOM

Sterting from 78M2



### 2 BEDROOMS

Starting from 105M2



THE

### 3 BEDROOMS

Starting from 150M2





Starting from 260M2





©2024

A RESDENTIALPROJECT (IN HEART OF ZAYED CITY)

# BELVA

www.karnakrealestatedevelopments.com