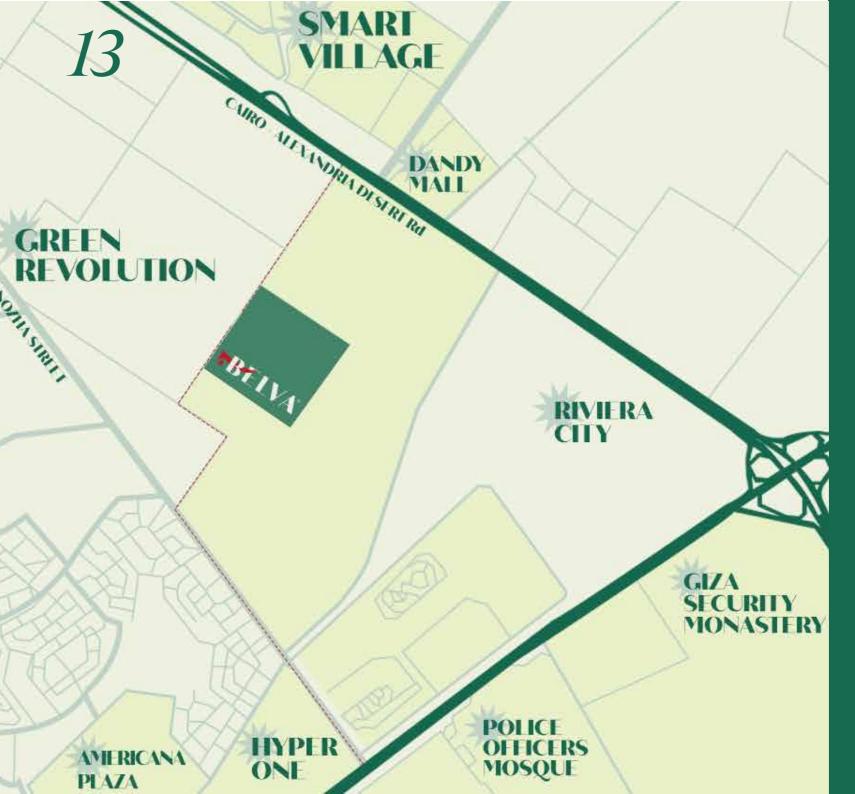

# APRIME LOCATION

Located centrally in El Sheikh Zayed City, with easy access to notable attractions like Zed Park, Arkan Plaza, Capital Business Park, Hyper One, and Dandy Mall.

# IHE©2024 LOCATION

www.karnakrealestatedevelopments.com
BEVERLY

MAZAR

MALL

HILLS

3237+HW First Al Sheikh Zayed

10 Minutes From

Smart Villages Development and Management Company

1 Minute From El-Nozha Street

10 Minutes From New Zayed