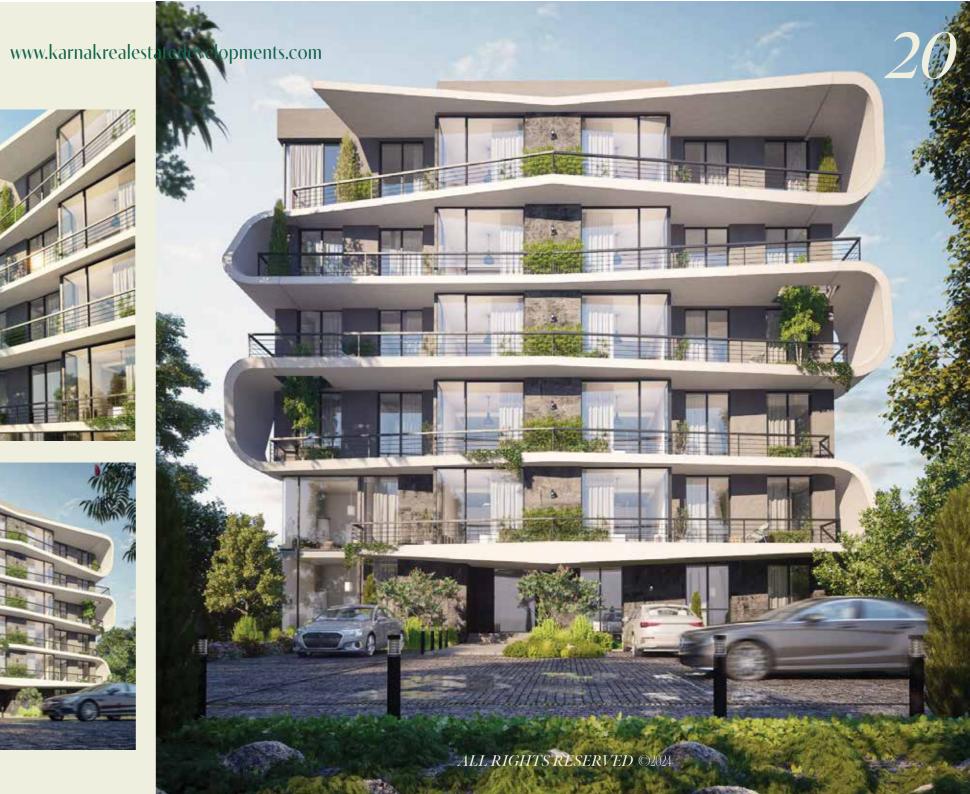

### A RESDENTIALPROJECT (IN HEART OF ZAYED CITY)

Designed by the innovative Raif Fahmy, the project spans 18.5 acres and comprises 21 residential buildings boasting attractive facades and consists of five floors. Additionally, there's a commercial building catering to diverse needs round the clock. The project features expansive open green spaces, occupying over 80% of the area, interspersed with artificial lakes, water features, and designated areas to ensure privacy and tranquility for all residents.

### THE ARCHITECTURE

Engineer Raif Fahmy has more than thirty-five years of field experience working on multiple projects inside and outside Egypt. He is currently considered one of Egypt's most experienced and skilled architects and up-to-date with the latest construction and design methods He has worked on many projects with a good reputation and notable success.